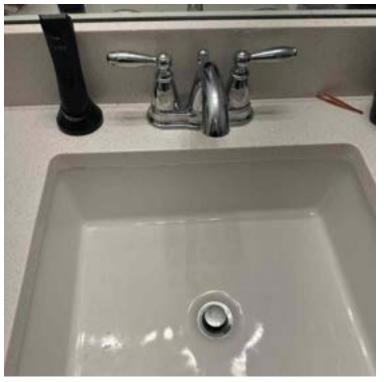

Interior / Is the HVAC system maintaining the set temperature?

Loc: 28.6684, -81.5288

Page 7 of 16 Report Created: 04/05/2024

Interior / Test all sink faucets, do all faucets work properly without leaks?

Interior / Test all sink faucets, do all faucets work properly without leaks?

Loc: 28.6684, -81.5287

Interior / Test all sink faucets, do all faucets work properly without leaks?

Loc: 28.6684, -81.5287

Interior / Test all sink faucets, do all faucets work properly without leaks?

Loc: 28.6684, -81.5287

Page 8 of 16 Report Created: 04/05/2024

Interior / Test all sink faucets, do all faucets work properly without leaks?

Interior / Flush all toilets, do they flush properly without leaks or continuing to run?