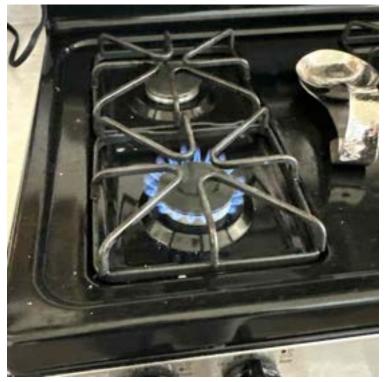

Interior / What Appliances are present at the property?

Interior / What Appliances are present at the property?

Loc: 28.6684, -81.5288

Interior / Is the stove/cooktop & oven clean?

Loc: 28.6684, -81.5288

Interior / Turn the oven on and one of the stove/cooktop burners. Does the oven and stove/cooktop begin to heat up (or light if gas)?