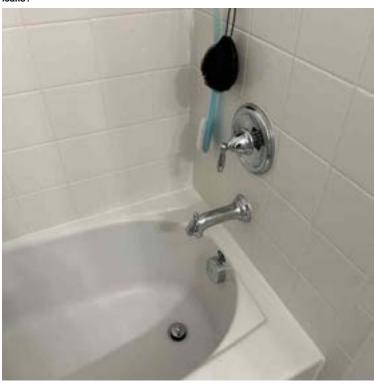

Interior / Test all tub faucets/shower heads, do they operate normally without leaks?

Loc: 28.6684, -81.5287

Interior / Test all tub faucets/shower heads, do they operate normally without leaks?

Loc: 28.6684, -81.5287

Interior / Test all tub faucets/shower heads, do they operate normally without leaks?

Loc: 28.6683, -81.5287

Page 11 of 16 Report Created: 04/05/2024

Interior / Test all tub faucets/shower heads, do they operate normally without leaks?

Interior / Test all tub faucets/shower heads, do they operate normally without leaks?

Loc: 28.6684, -81.5288

Interior / When testing plumbing, did all faucets and shower heads have good water pressure?

Loc: 28.6684, -81.5288