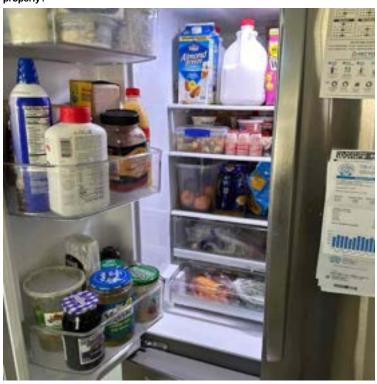

Loc: 28.6684, -81.5288

Page 14 of 16 Report Created: 04/05/2024

Interior / Is the refrigerator clean?

Interior / Is the refrigerator on, the inside cool, and appears to be operating properly?

Loc: 28.6684, -81.5288