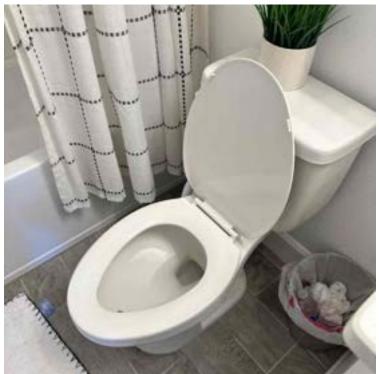

Loc: 28.6684, -81.5287

Page 9 of 16 Report Created: 04/05/2024

Interior / Flush all toilets, do they flush properly without leaks or continuing to run?

Interior / How many toilets are in the home?

Loc: 28.6684, -81.5287

Interior / How many toilets are in the home?

Loc: 28.6684, -81.5288

Interior / How many toilets are in the home?

Loc: 28.6684, -81.5288

Page 10 of 16 Report Created: 04/05/2024

Interior / How many toilets are in the home?