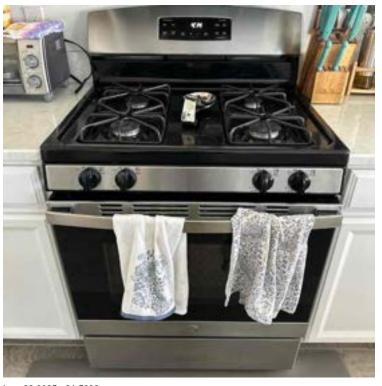

Loc: 28.6684, -81.5288

Interior / What Appliances are present at the property?

Loc: 28.6685, -81.5288

Interior / What Appliances are present at the property?

Loc: 28.6684, -81.5288

Page 13 of 16 Report Created: 04/05/2024

Interior / What Appliances are present at the property?

Interior / What Appliances are present at the property?

Loc: 28.6684, -81.5288

Interior / Is the stove/cooktop & oven clean?

Loc: 28.6684, -81.5288

Interior / Turn the oven on and one of the stove/cooktop burners. Does the oven and stove/cooktop begin to heat up (or light if gas)?