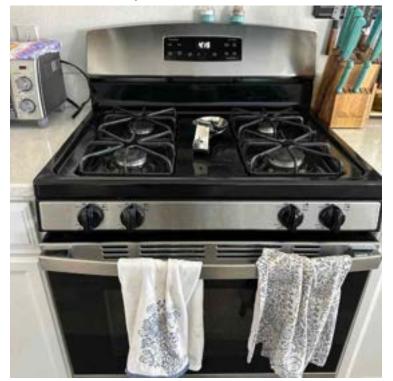

Interior / What Appliances are present at the property?

Interior / What Appliances are present at the property?

Loc: 28.6684, -81.5288

Interior / Is the stove/cooktop & oven clean?

Loc: 28.6684, -81.5288

Interior / Turn the oven on and one of the stove/cooktop burners. Does the oven and stove/cooktop begin to heat up (or light if gas)?