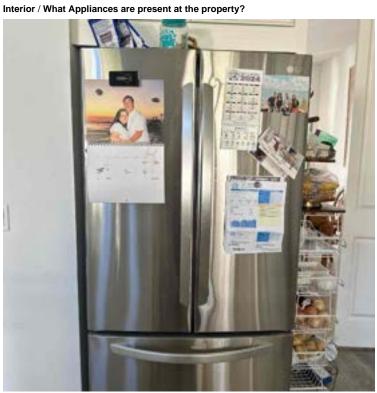

Loc: 28.6684, -81.5288

Interior / What Appliances are present at the property?

Loc: 28.6685, -81.5288

Interior / What Appliances are present at the property?

Loc: 28.6684, -81.5288

Page 13 of 16 Report Created: 04/05/2024

Interior / What Appliances are present at the property?

Interior / What Appliances are present at the property?

Loc: 28.6684, -81.5288

Interior / Is the stove/cooktop & oven clean?

Loc: 28.6684, -81.5288

Interior / Turn the oven on and one of the stove/cooktop burners. Does the oven and stove/cooktop begin to heat up (or light if gas)?

Loc: 28.6684, -81.5288

Page 14 of 16 Report Created: 04/05/2024

Interior / Is the refrigerator clean?

Interior / Is the refrigerator on, the inside cool, and appears to be operating properly?

Loc: 28.6684, -81.5288