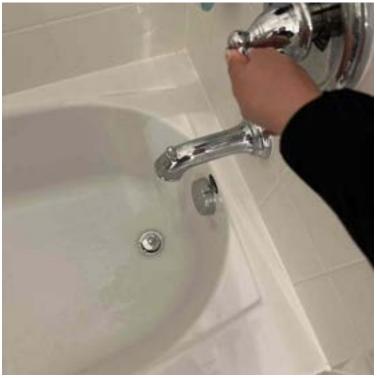

Interior / Is the HVAC system maintaining the set temperature?

Loc: 28.6684, -81.5288

Page 7 of 16 Report Created: 04/05/2024

Interior / Test all sink faucets, do all faucets work properly without leaks?

Interior / Test all sink faucets, do all faucets work properly without leaks?

Loc: 28.6684, -81.5287

Interior / Test all sink faucets, do all faucets work properly without leaks?

Loc: 28.6684, -81.5287

Interior / Test all sink faucets, do all faucets work properly without leaks?