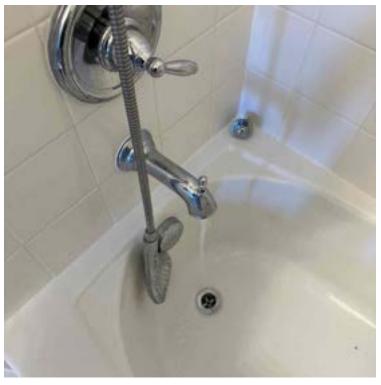

Interior / Test all tub faucets/shower heads, do they operate normally without leaks?

Loc: 28.6684, -81.5287

Interior / Test all tub faucets/shower heads, do they operate normally without leaks?

Loc: 28.6684, -81.5287

Interior / Test all tub faucets/shower heads, do they operate normally without leaks?

Loc: 28.6683, -81.5287

Page 11 of 16 Report Created: 04/05/2024

Interior / Test all tub faucets/shower heads, do they operate normally without leaks?

Interior / Test all tub faucets/shower heads, do they operate normally without leaks?

Loc: 28.6684, -81.5288

Interior / When testing plumbing, did all faucets and shower heads have good water pressure?

Loc: 28.6684, -81.5288