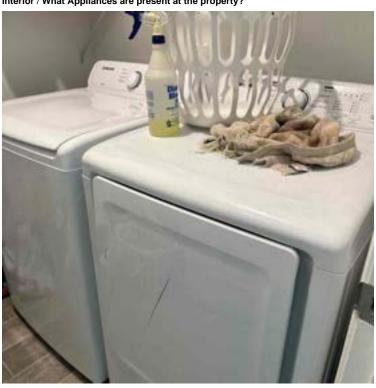

Loc: 28.6684, -81.5288

Interior / What Appliances are present at the property?

Loc: 28.6685, -81.5288

Interior / What Appliances are present at the property?

Loc: 28.6684, -81.5288

Page 13 of 16 Report Created: 04/05/2024