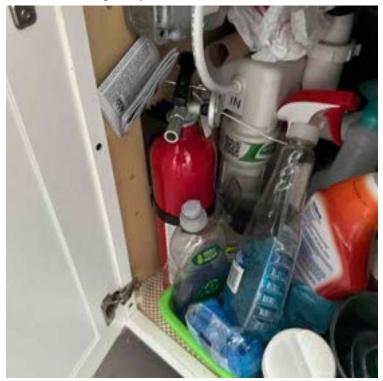

Interior / Is a fire extinguisher present in the cabinet under the kitchen sink?

Loc: 28.6684, -81.5288

Page 12 of 16 Report Created: 04/05/2024

Interior / Check all kitchen drawers for an additional house key and/or garage door opener. Is there an additional house key and/or garage door opener in any of the kitchen drawers?