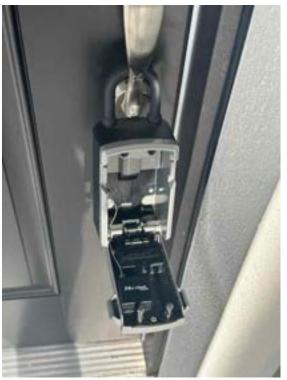

located. See example images

below and check all exterior walls, utility meters, HVAC units, and hose bibs.

Loc: 28.6703, -81.5325

Exterior / Is the home properly secured and free from casual entry? (All doors and windows properly shut and locked.)

Loc: 28.6683, -81.5288

Exterior / Select where the lockbox is located. See example images below and check all exterior walls, utility meters, HVAC units, and hose bibs.