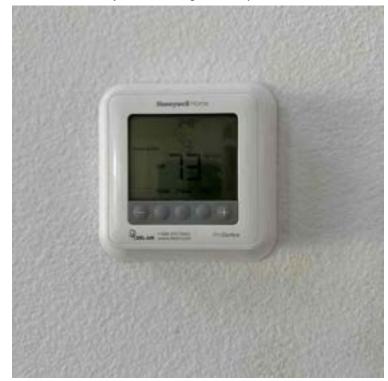

Interior / Is the HVAC system maintaining the set temperature?

Loc: 28.6684, -81.5288

Page 7 of 16 Report Created: 04/05/2024

Interior / Test all sink faucets, do all faucets work properly without leaks?