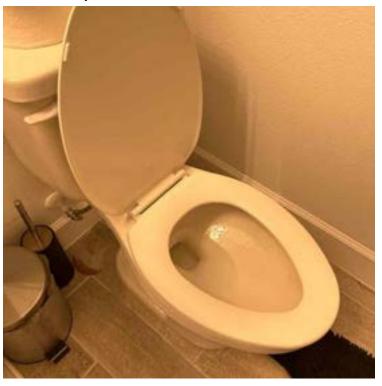

Loc: 28.6684, -81.5288

Interior / Flush all toilets, do they flush properly without leaks or continuing to run?

Loc: 28.6684, -81.5287

Interior / Flush all toilets, do they flush properly without leaks or continuing to run?

Loc: 28.6684, -81.5287

Page 9 of 16 Report Created: 04/05/2024

Interior / Flush all toilets, do they flush properly without leaks or continuing to run?

Interior / How many toilets are in the home?

Loc: 28.6684, -81.5287