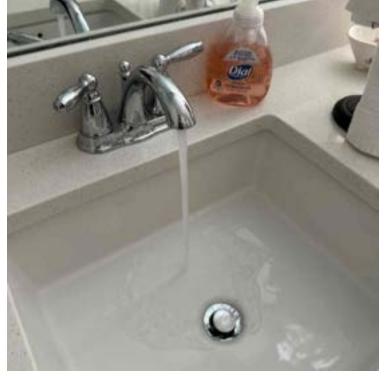

Interior / Test all sink faucets, do all faucets work properly without leaks?

Loc: 28.6684, -81.5287

Interior / Test all sink faucets, do all faucets work properly without leaks?

Loc: 28.6684, -81.5287

Interior / Test all sink faucets, do all faucets work properly without leaks?

Loc: 28.6684, -81.5287

Page 8 of 16 Report Created: 04/05/2024

Interior / Test all sink faucets, do all faucets work properly without leaks?

Interior / Flush all toilets, do they flush properly without leaks or continuing to run?