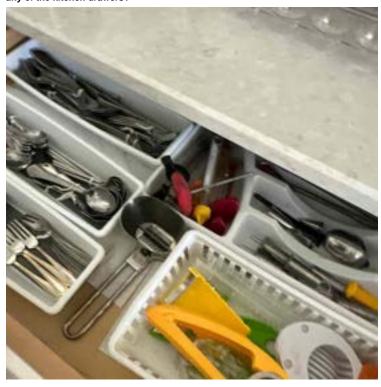

Interior / Is a fire extinguisher present in the cabinet under the kitchen sink?

Loc: 28.6684, -81.5288

Page 12 of 16 Report Created: 04/05/2024

Interior / Check all kitchen drawers for an additional house key and/or garage door opener. Is there an additional house key and/or garage door opener in any of the kitchen drawers?

Loc: 28.6684, -81.5288

Interior / What Appliances are present at the property?

Loc: 28.6685, -81.5288

Interior / What Appliances are present at the property?

Loc: 28.6684, -81.5288

Page 13 of 16 Report Created: 04/05/2024