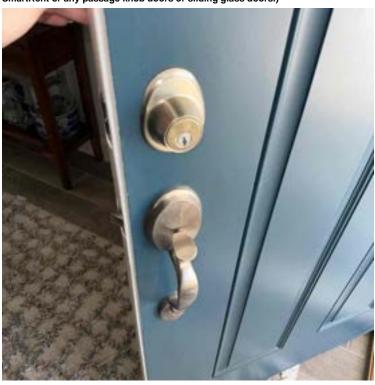

Loc: 28.6684, -81.5288

Exterior / Do keys present unlock all exterior keyed doors, including the garage door to enter into the house? (Not to include front door with the Yale SmartRent or any passage knob doors or sliding glass doors.)

Loc: 28.6683, -81.5288

Exterior / Does the front door have a SmartRent Yale lock installed?

Loc: 28.6683, -81.5289

Page 5 of 16 Report Created: 04/05/2024

Exterior / Does the front door have a passage (non-keyed) handle knob?