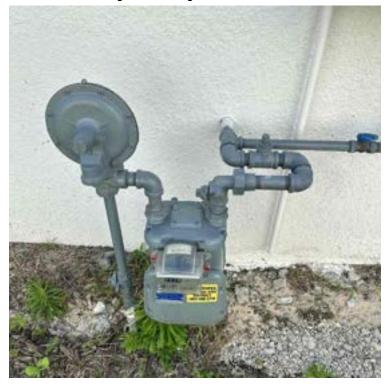

Exterior / Is there a garage present?

Loc: 28.6683, -81.5287

Utilities / Does the home have gas? N/A should only be use if gas is not available at the home. If gas isn't working select 'No'.

Loc: 28.6683, -81.5287